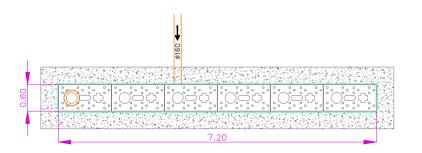

## **REMARKS!**

- 1. The use of pre-treatment devices is recommended before the drainage tank (depending on the requirements sand trap or oil separator)
- 2. Possibility to use the inlet in the diameter range of Ø160, Ø200 and Ø315
- 3. Single AquaCell NG unit has dimensions of 1.2 x 0.6 x 0.4 m (L x B x H)
- 4. The bottom height of 0.025m should be added to the total height of the AquaCell NG tank.