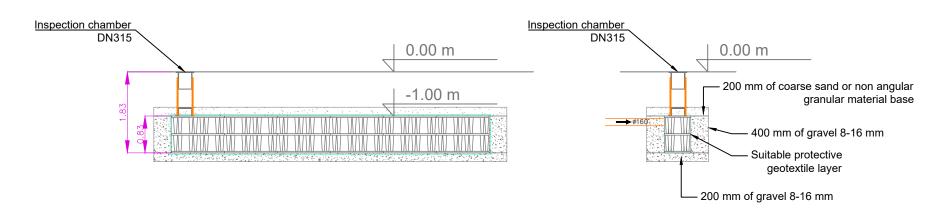

## **CROSS SECTION A-A**

## **CROSS SECTION B-B**

## **REMARKS!**

- 1. The use of pre-treatment devices is recommended before the drainage tank (depending on the requirements sand trap or oil separator)
- 2. Possibility to use the inlet in the diameter range of Ø160, Ø200 and Ø315
- 3. Single AquaCell NG unit has dimensions of 1.2 x 0.6 x 0.4 m (L x B x H)
- 4. The bottom height of 0.025m should be added to the total height of the AquaCell NG tank.