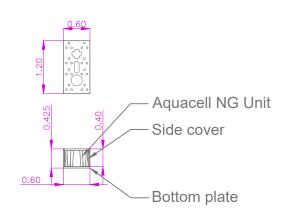

## **REMARKS!**

- 1. The use of pre-treatment devices is recommended before the drainage tank (depending on the requirements sand trap or oil separator)
- 2. Possibility to use the inlet in the diameter range of Ø160, Ø200 and Ø315
- 3. Single AquaCell NG unit has dimensions of 1.2 x 0.6 x 0.4 m (L x B x H)
- 4. The bottom height of 0.025m should be added to the total height of the AquaCell NG tank.